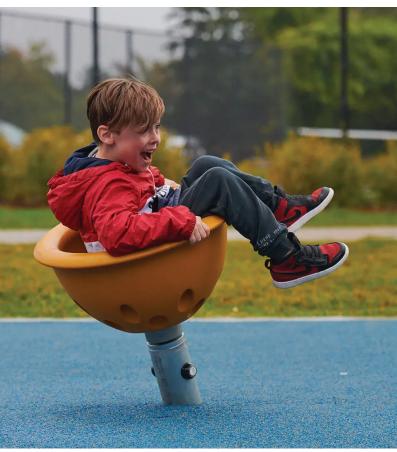

**C** Bowl Spinner

Swings with D. Tot, E. ADA, F. Friendship, and G. Belt Seats (L to R)

| NORTH                                                                                                                |    |     |     |
|----------------------------------------------------------------------------------------------------------------------|----|-----|-----|
| SCALE: 1"=10'                                                                                                        |    |     |     |
|                                                                                                                      |    |     |     |
| 0′                                                                                                                   | 5′ | 10′ | 20′ |
| ISSUE DATE: January 12, 2024<br>All drawings are preliminary and subject to change.<br>© 2022 Hitchcock Design Group |    |     |     |