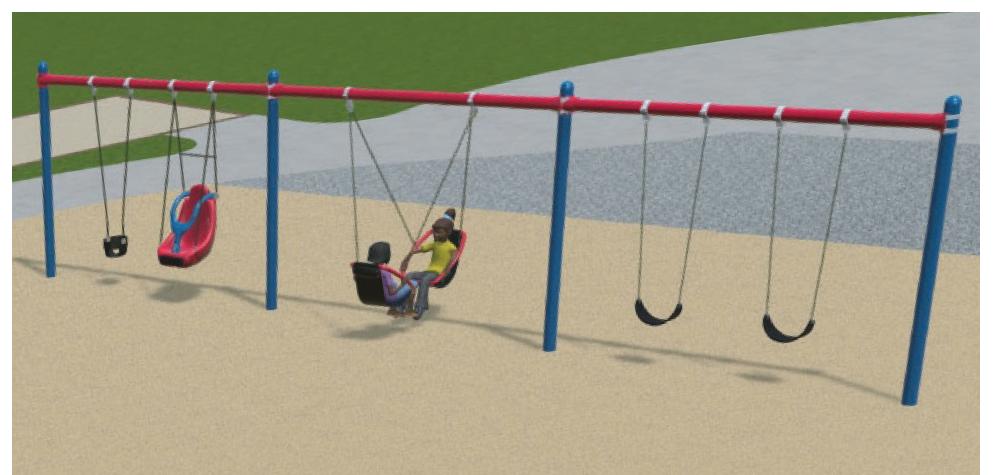

**C** Bowl Spinner

Swings with D. Tot, E. ADA, F. Friendship, and G. Belt Seats (L to R)

| NORTH                                                                                                                |    |     |     |
|----------------------------------------------------------------------------------------------------------------------|----|-----|-----|
| SCALE: 1"=10'                                                                                                        |    |     |     |
|                                                                                                                      |    |     |     |
| 0′                                                                                                                   | 5′ | 10′ | 20′ |
| ISSUE DATE: January 12, 2024<br>All drawings are preliminary and subject to change.<br>© 2022 Hitchcock Design Group |    |     |     |