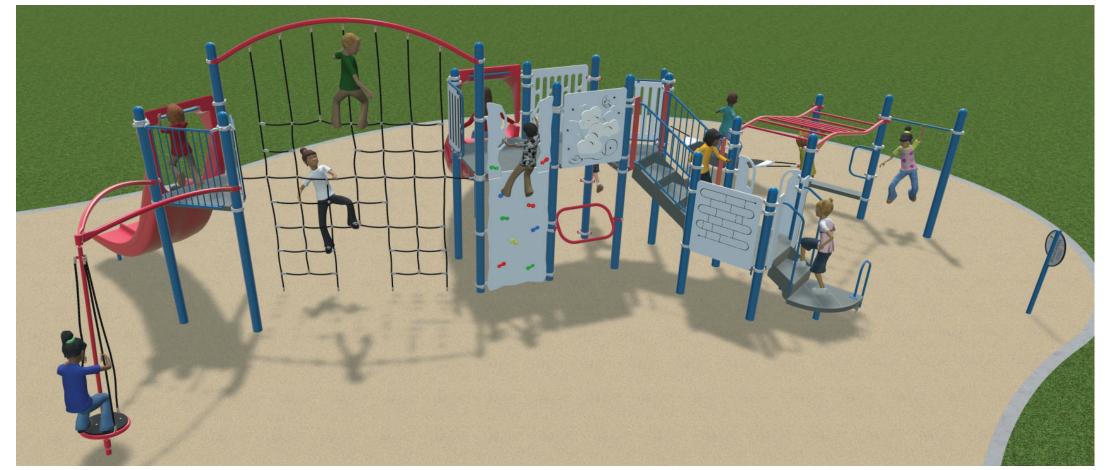

A. Main Structure - view 1

Remembrance Park Equipment Exhibit Remembrance Park Improvements OSLAD Grant

Forest Park, Illinois

A. Main Structure - view 2

H. Splash Pad Ground Jets and Vertical Features

**B.** Inclusive Whirl

**C** Bowl Spinner

Swings with D. Tot, E. ADA, F. Friendship, and G. Belt Seats (L to R)

| NORTH                                                                                                                |    |     |     |
|----------------------------------------------------------------------------------------------------------------------|----|-----|-----|
| SCALE: 1"=10'                                                                                                        |    |     |     |
|                                                                                                                      |    |     |     |
| 0′                                                                                                                   | 5′ | 10′ | 20′ |
| ISSUE DATE: January 12, 2024<br>All drawings are preliminary and subject to change.<br>© 2022 Hitchcock Design Group |    |     |     |