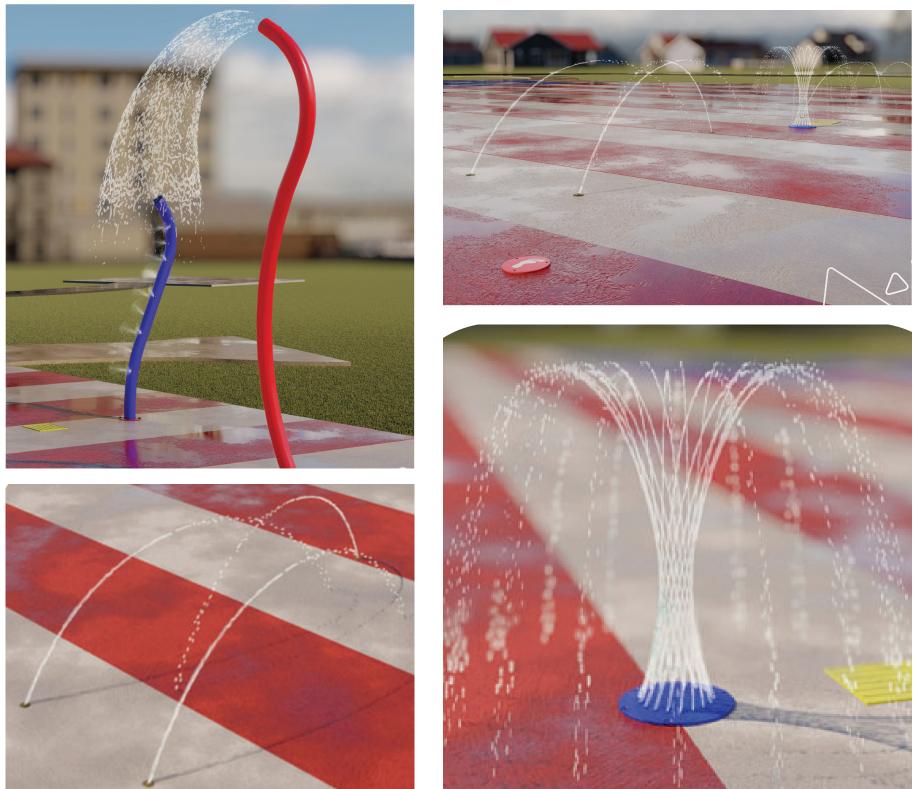

A. Main Structure - view 1

Remembrance Park Equipment Exhibit Remembrance Park Improvements OSLAD Grant

Forest Park, Illinois

A. Main Structure - view 2

H. Splash Pad Ground Jets and Vertical Features

**B.** Inclusive Whirl