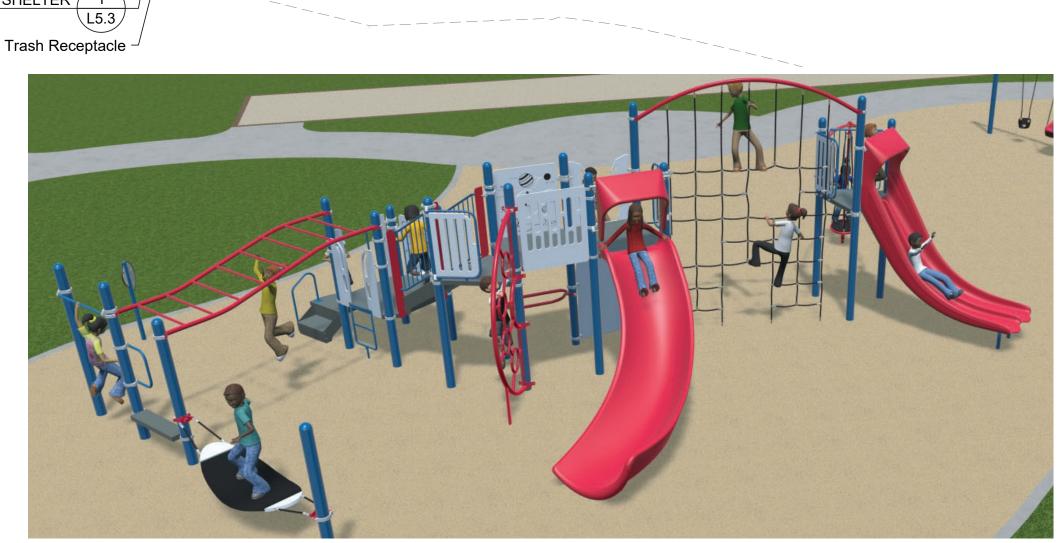

A. Main Structure - view 1

Remembrance Park Equipment Exhibit Remembrance Park Improvements OSLAD Grant

Forest Park, Illinois

A. Main Structure - view 2

H. Splash Pad Ground Jets and Vertical Features

**B.** Inclusive Whirl

**C** Bowl Spinner

Swings with D. Tot, E. ADA, F. Friendship, and G. Belt Seats (L to R)

| NORTH                                                                                                                |    |     |     |
|----------------------------------------------------------------------------------------------------------------------|----|-----|-----|
| SCALE: 1"=10'                                                                                                        |    |     |     |
|                                                                                                                      |    |     |     |
| 0′                                                                                                                   | 5′ | 10′ | 20′ |
| ISSUE DATE: January 12, 2024<br>All drawings are preliminary and subject to change.<br>© 2022 Hitchcock Design Group |    |     |     |