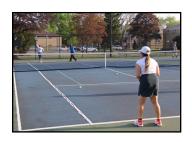

#### Tennis with Coach Bernard Youth Tennis (Ages 5-6, 7-9, 10-12)

Saturdays, 7/10-7/24 R:\$40/NR:\$45

**Tennis Camp (Ages 8-12, 13-18)** Mon.-Fri., 7/5-7/9, 7/12-7/16, 7/19-7/23 \$110

#### **Adult Tennis**

Mon., Tues., Weds., 7/5-7/21 R:\$100/NR:\$110

https://bit.ly/PDoFPTennis2021