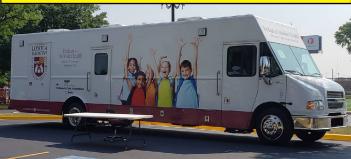

Loyola Medicine Pediatric Mobile Health Unit will be at the park July 15 an 22 for physicals and school immunizations. Appointment only. Please e-mail mbernero@fpsd91.org for appointments.